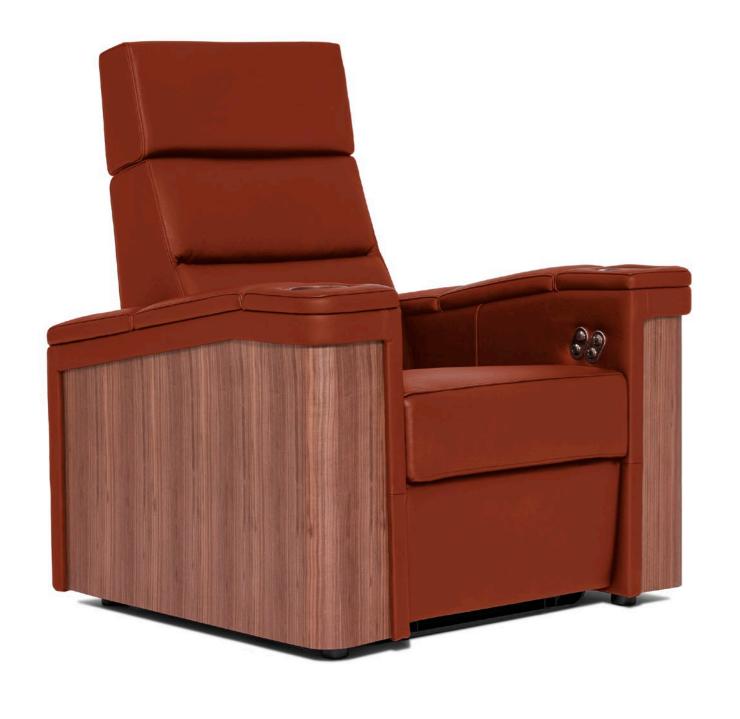

#### TRAPEZOIDAL ARMREST

Ask for chairs with trapezoidal center armrests if you would like to arrange two or more seats in a semicircle.

#### STRAIGHT ARMREST

Ask for chairs with straight armrests if you like to arrange two or more seats in a straight line.

#### STORAGE COMPARTMENT

Optionally, you can also have your chairs equipped with a storage compartment in the side or center armrest, hidden under the arm support of the armrest. This compartment can even be matched to the exterior design of your chair, either made of corresponding solid wood or lined with leather.

## SPECIFICATION AND COLORS

You can choose between individual seats or any arrangement of seats with or without a loveseat (a double chair without a center armrest) as well as between straight or trapezoidal center armrests. Optional features include cup holders, additional storage compartments in the center or side armrests and a seat control system with either one, two or three motors to adjust the setting of the footrest and backrest (combined or separately).