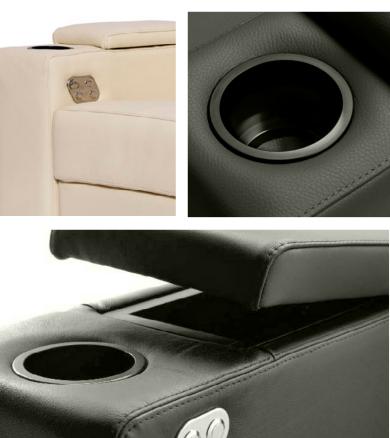

#### CUP HOLDER

We cannot imagine watching an exciting sports broadcast or a romantic love story without the right drink! Thanks to the cup holders that are integrated in our armrests, your favorite drink will always be within your reach.

## SPECIFICATION AND COLORS

You can choose between individual seats or any arrangement of seats with or without a loveseat (a double chair without a center armrest) as well as between straight or trapezoidal center armrests. Optional features include cup holders, additional storage compartments in the center or side armrests and a seat control system with either one, two or three motors to adjust the setting of the footrest and backrest (combined or separately).