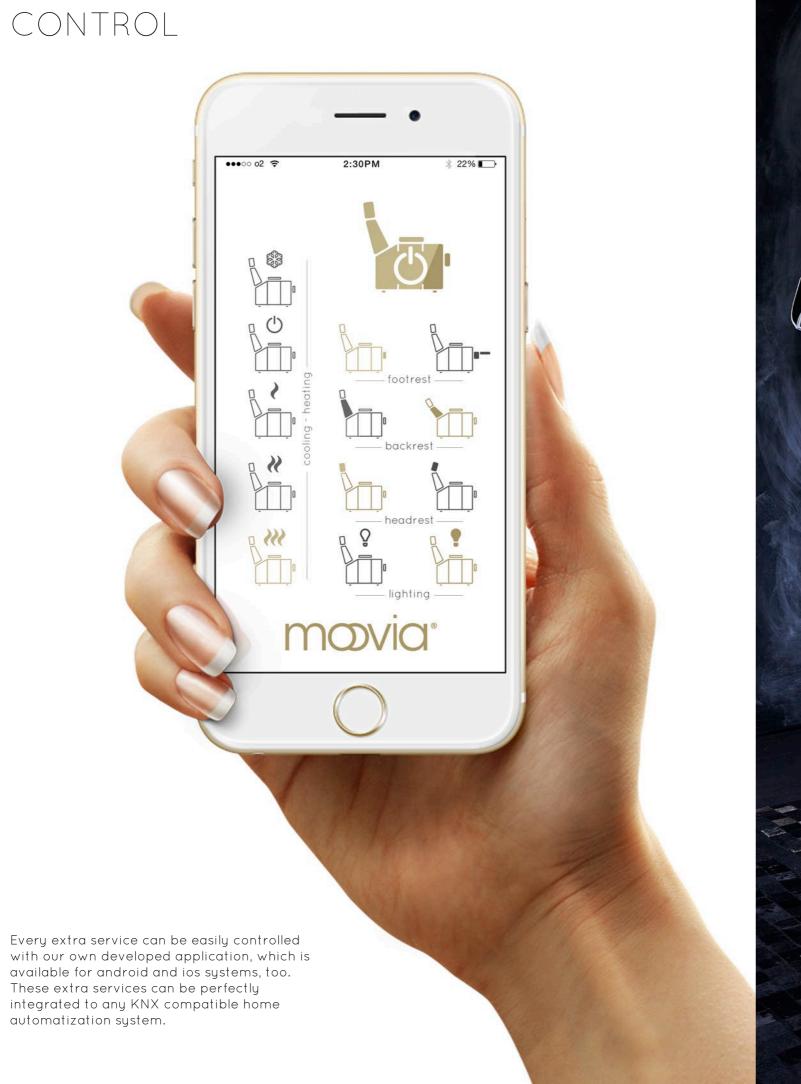

5 Colors

# kvadrat

All are the products of innovative collaborations between leadin international designers, artists and architects, and our product development team.

## SPECIFICATION AND COLORS

You can choose between individual seats or any arrangement of seats with or without a loveseat (a double chair without a center armrest) as well as between straight or trapezoidal center armrests. Optional features include cup holders, additional storage compartments in the center or side armrests and a seat control system with either one, two or three motors to adjust the setting of the footrest and backrest (combined or separately).

## VENICE - a gentle piece of baroque











# MONACO - just lounge around MONACO CHESTERFIELD - meet the traditionalist RIO - layover do Brasil

# CONTROL