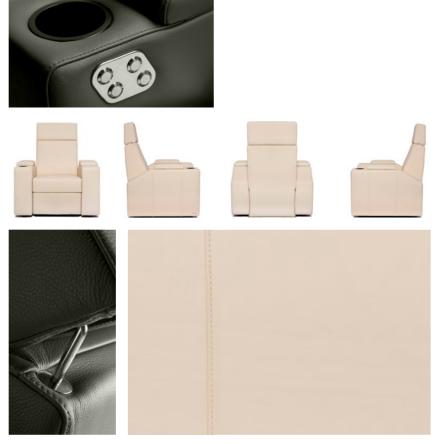

#### 2 BUTTONS

The standard version of our home cinema chair features the combined control of the footrest and backrest with a single motor drive system. The front bottom first opens the footrest and then adjusts the angle of the backrest. The rear button first closes the footrest and then tilts the backrest forward.

### 4 BUTTONS

If you wish to control the footrest and the backrest separately, our home theater chairs can be equipped with a two motor drive system. The buttons in the front allow the opening and the closing of the footrest and the buttons behind control the angle of the backrest.

#### CUP HOLDER

We cannot imagine watching an exciting sports broadcast or a romantic love story without the right drink! Thanks to the cup holders that are integrated in our armrests, your favorite drink will always be within your reach.

## SPECIFICATION AND COLORS

You can choose between individual seats or any arrangement of seats with or without a loveseat (a double chair without a center armrest) as well as between straight or trapezoidal center armrests. Optional features include cup holders, additional storage compartments in the center or side armrests and a seat control system with either one, two or three motors to adjust the setting of the footrest and backrest (combined or separately).