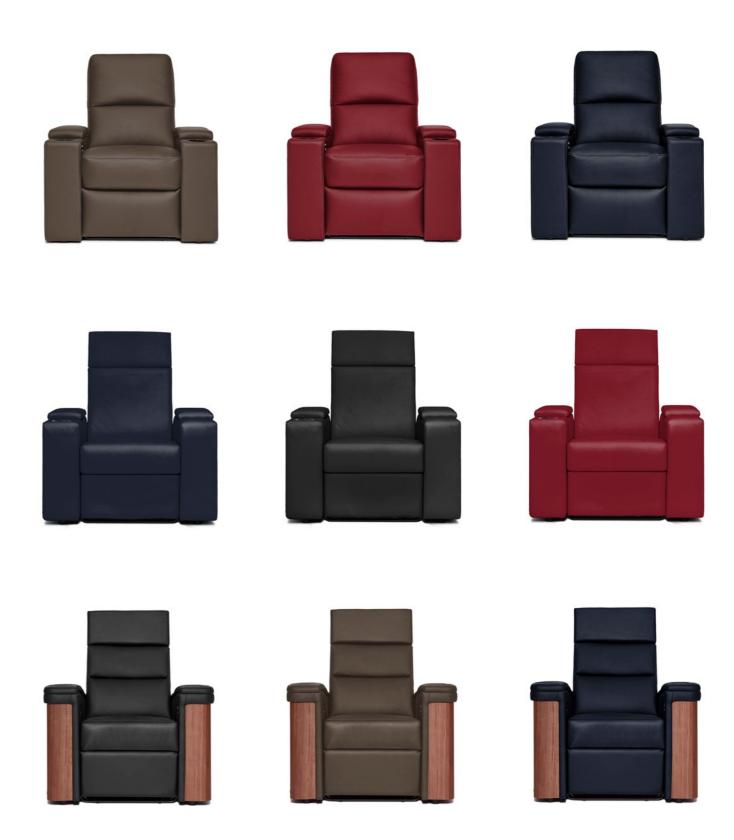

# tradition from Italy

UPHOLSTERY

Bovine of Extra Europen origin, lightly buffed natural grain All leather are avaible in 105 Colors