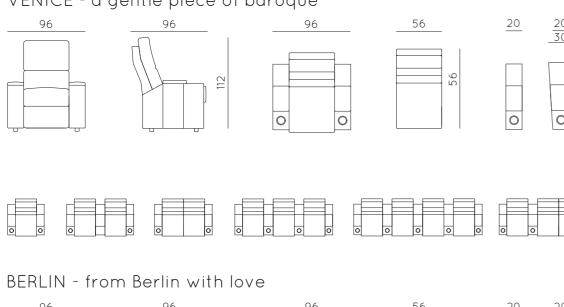

adition from Italy

UPHOLSTERY

Bovine of Extra Europen origin, lightly buffed natural grain All leather are avaible in 105 Colors

# kvadrat

All are the products of innovative collaborations between leadin international designers, artists and architects, and our product development team.

## SPECIFICATION AND COLORS

You can choose between individual seats or any arrangement of seats with or without a loveseat (a double chair without a center armrest) as well as between straight or trapezoidal center armrests. Optional features include cup holders, additional storage compartments in the center or side armrests and a seat control system with either one, two or three motors to adjust the setting of the footrest and backrest (combined or separately).

## VENICE - a gentle piece of baroque











# MONACO - just lounge around MONACO CHESTERFIELD - meet the traditionalist RIO - layover do Brasil

# CONTROL