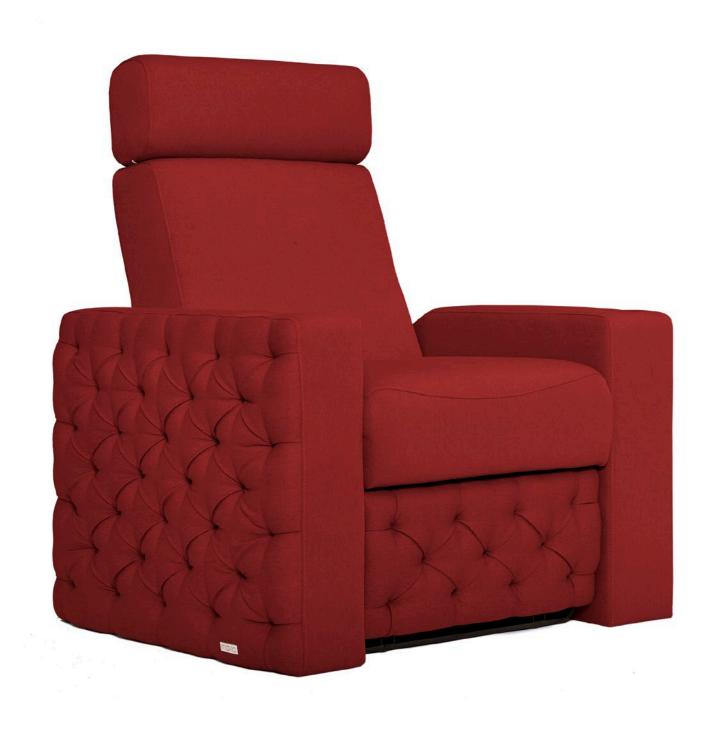

e seats in a straight line.



# STOCKHOLM

with a touch from the Scandinavian woods









#### STORAGE COMPARTMENT

Optionally, you can also have your chairs equipped with a storage compartment in the side or center armrest, hidden under the arm support of the armrest. This compartment can even be matched to the exterior design of your chair, either made of corresponding solid wood or lined with leather.





















#### 2 BUTTONS

The standard version of our home cinema chair features the combined control of the footrest and backrest with a single motor drive system. The front bottom first opens the footrest and then adjusts the angle of the backrest. The rear button first closes the footrest and then tilts the backrest forward.







# CHESTERFIELD meet the traditionalist



### 4 BUTTONS

If you wish to control the footrest and the backrest separately, our home theater chairs can be equipped with a two motor drive system. The buttons in the front allow the opening and the closing of the footrest and the buttons behind control the angle of the backrest.





# MONACO just lounge around MONACO





#### CUP HOLDER

We cannot imagine watching an exciting sports broadcast or a romantic love story without the right drink! Thanks to the cup holders that are integrated in our armrests, your favorite drink will always be within your reach.









BUDAPEST the queen of the Danube







# tradition from Italy

UPHOLSTERY

Bovine of Extra Europen origin, lightly buffed natural grain All leather are avaible in 105 Colors

# kvadrat

All are the products of innovativ