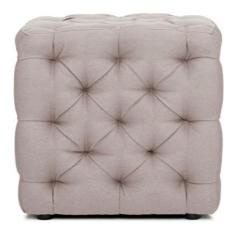

## SPECIFICATION AND COLORS

You can choose between individual seats or any arrangement of seats with or without a loveseat (a double chair without a center armrest) as well as between straight or trapezoidal center armrests. Optional features include cup holders, additional storage compartments in the center or side armrests and a seat control system with either one, two or three motors to adjust the setting of the footrest and backrest (combined or separately).