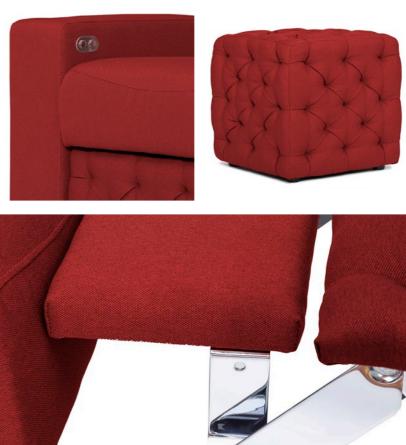

#### 2 BUTTONS

The standard version of our home cinema chair features the combined control of the footrest and backrest with a single motor drive system. The front bottom first opens the footrest and then adjusts the angle of the backrest. The rear button first closes the footrest and then tilts the backrest forward.

### 4 BUTTONS

If you wish to control the footrest and the backrest separately, our home theater chairs can be equipped with a two motor drive system. The buttons in the front allow the opening and the closing of the footrest and the buttons behind control the angle of the backrest.

#### CUP HOLDER

We cannot imagine watching an exciting sports broadcast or a romantic love story without the right drink! Thanks to the cup holders that are integrated in our armrests, your favorite drink will always be within your reach.