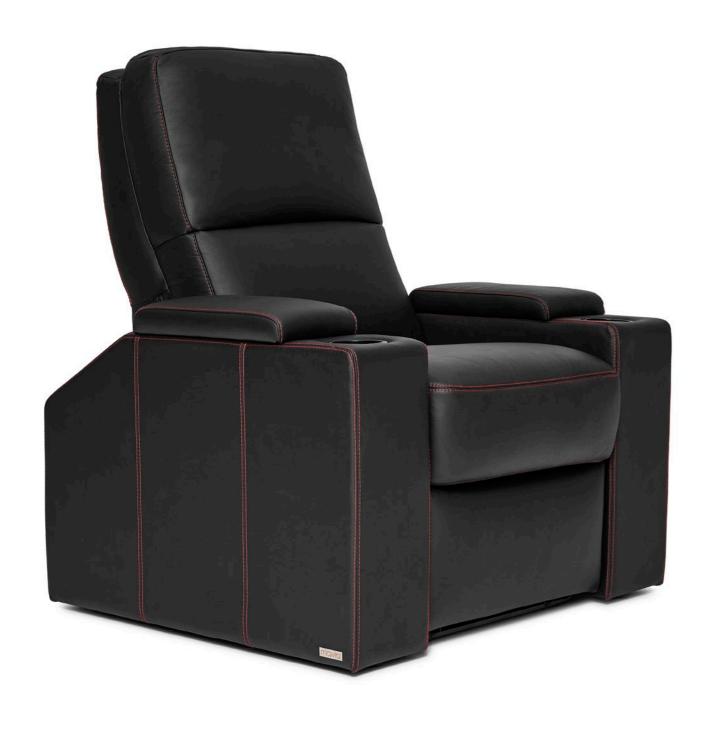

#### TRAPEZOIDAL ARMREST

Ask for chairs with trapezoidal center armrests if you would like to arrange two or more seats in a semicircle.

#### STRAIGHT ARMREST

Ask for chairs with straight armrests if you like to arrange two or more seats in a straight line.

#### STORAGE COMPARTMENT

Optionally, you can also have your chairs equipped with a storage compartment in the side or center armrest, hidden under the arm support of the armrest. This compartment can even be matched to the exterior design of your chair, either made of corresponding solid wood or lined with leather.

#### 2 BUTTONS

The standard version of our home cinema chair features the combined control of the footrest and backrest with a single motor drive system. The front bottom first opens the footrest and then adjusts the angle of the backrest. The rear button first closes the footrest and then tilts the backrest forward.

### 4 BUTTONS

If you wish to control the footrest and the backrest separately, our home theater chairs can be equipped with a two motor drive system. The buttons in the front allow the opening and the closing of the footrest and the buttons behind control the angle of the backrest.

#### CUP HOLDER

We cannot imagine watching an exciting sports broadcast or a romantic love story without the right drink! Thanks to the cup holders that are integrated in our armrests, your favorite drink will always be within your reach.

## SPECIFICATION AND COLORS

You can choose between individual seats or any arrangement of seats with or without a loveseat (a double chair without a center armrest) as well as between straight or trapezoidal center armrests. Optional features include cup holders, additional storage compartments in the center or side armrests and a seat control system with either one, two or three motors to adjust the setting of the footrest and backrest (combined or separately).