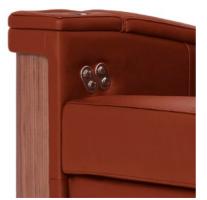

#### STORAGE COMPARTMENT

Optionally, you can also have your chairs equipped with a storage compartment in the side or center armrest, hidden under the arm support of the armrest. This compartment can even be matched to the exterior design of your chair, either made of corresponding solid wood or lined with leather.