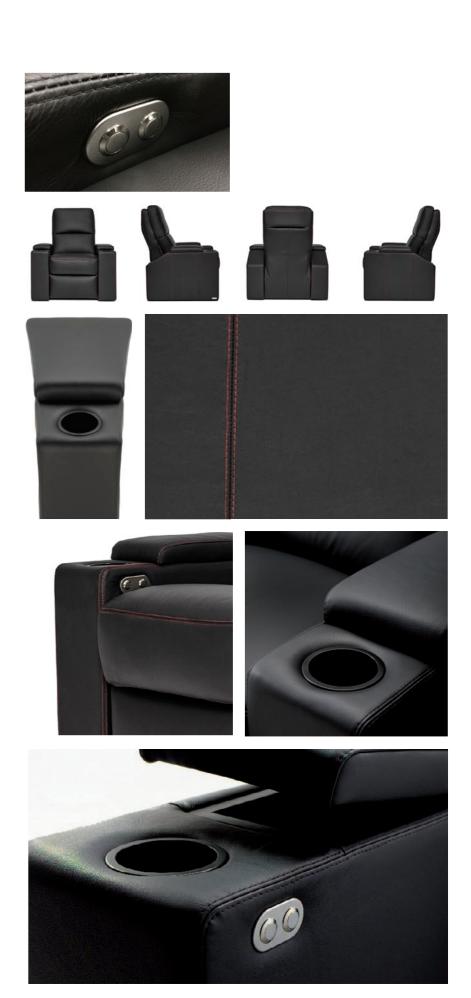

#### TRAPEZOIDAL ARMREST

Ask for chairs with trapezoidal center armrests if you would like to arrange two or more seats in a semicircle.

#### STRAIGHT ARMREST

Ask for chairs with straight armrests if you like to arrange two or more seats in a straight line.

#### STORAGE COMPARTMENT

Optionally, you can also have your chairs equipped with a storage compartment in the side or center armrest, hidden under the arm support of the armrest. This compartment can even be matched to the exterior design of your chair, either made of corresponding solid wood or lined with leather.

#### 2 BUTTONS

The standard version of our home cinema chair features the combined control of the footrest and backrest with a single motor drive system. The front bottom first opens the footrest and then adjusts the angle of the backrest. The rear button first closes the footrest and then tilts the backrest forward.

### 4 BUTTONS

If you wish to control the footrest and the backrest separately, our home theater chairs can be equipped with a two motor drive system. The buttons in the front allow the opening and the closing of the footrest and the buttons behind control the angle of the backrest.

#### CUP HOLDER

We cannot imagine watching an exciting sports broadcast or a romantic love story without the right drink! Thanks to the cup holders that are integrated in our armrests, your favorite drink will always be within your reach.

## SPECIFICATION AND COLORS

You can choose between individual seats or any arrangement of seats with or without a loveseat (a double chair without a center armrest) as well as between straight or trapezoidal center armrests. Optional features include cup holders, additional storage compartments in the center or side armrests and a seat control system with either one, two or three motors to adjust the setting of the footrest and backrest (combined or separately).