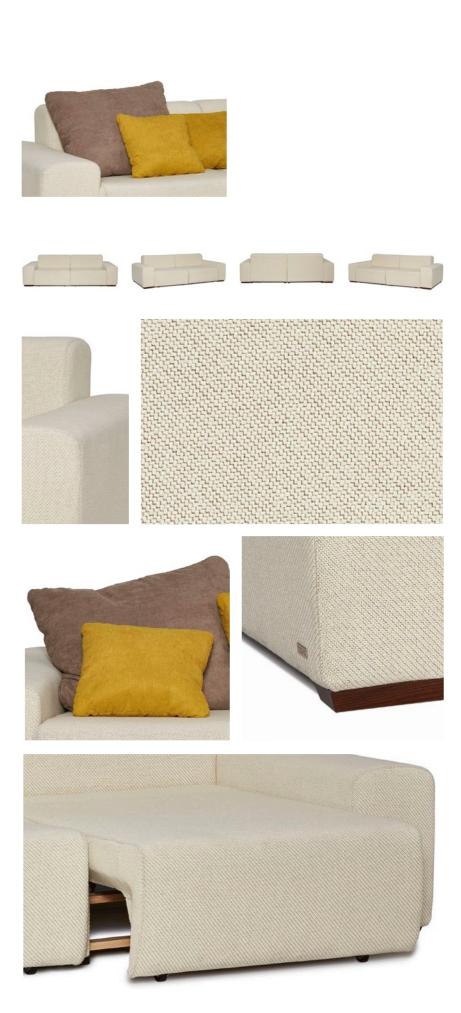

## SPECIFICATION AND COLORS

You can choose between individual seats or any arrangement of seats with or without a loveseat (a double chair without a center armrest) as well as between straight or trapezoidal center armrests. Optional features include cup holders, additional storage compartments in the center or side armrests and a seat control system with either one, two or three motors to adjust the setting of the footrest and backrest (combined or separately).