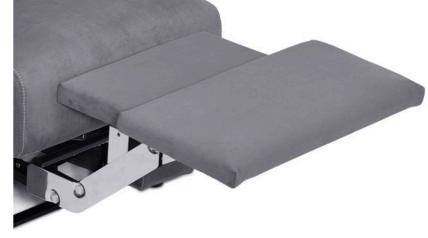

#### 2 BUTTONS

The standard version of our home cinema chair features the combined control of the footrest and backrest with a single motor drive system. The front bottom first opens the footrest and then adjusts the angle of the backrest. The rear button first closes the footrest and then tilts the backrest forward.

### 4 BUTTONS

If you wish to control the footrest and the backrest separately, our home theater chairs can be equipped with a two motor drive system. The buttons in the front allow the opening and the closing of the footrest and the buttons behind control the angle of the backrest.