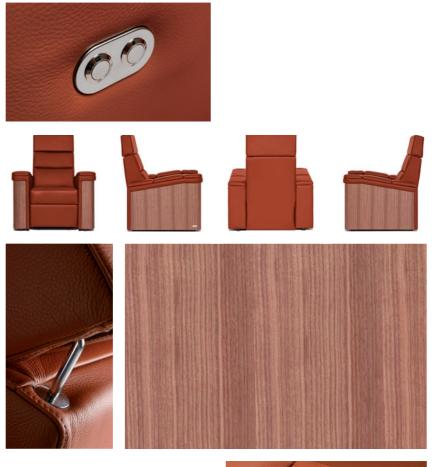

#### 2 BUTTONS

The standard version of our home cinema chair features the combined control of the footrest and backrest with a single motor drive system. The front bottom first opens the footrest and then adjusts the angle of the backrest. The rear button first closes the footrest and then tilts the backrest forward.