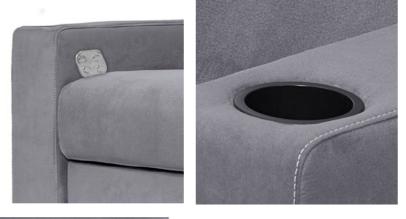

#### STORAGE COMPARTMENT

Optionally, you can also have your chairs equipped with a storage compartment in the side or center armrest, hidden under the arm support of the armrest. This compartment can even be matched to the exterior design of your chair, either made of corresponding solid wood or lined with leather.

#### CUP HOLDER

We cannot imagine watching an exciting sports broadcast or a romantic love story without the right drink! Thanks to the cup holders that are integrated in our armrests, your favorite drink will always be within your reach.