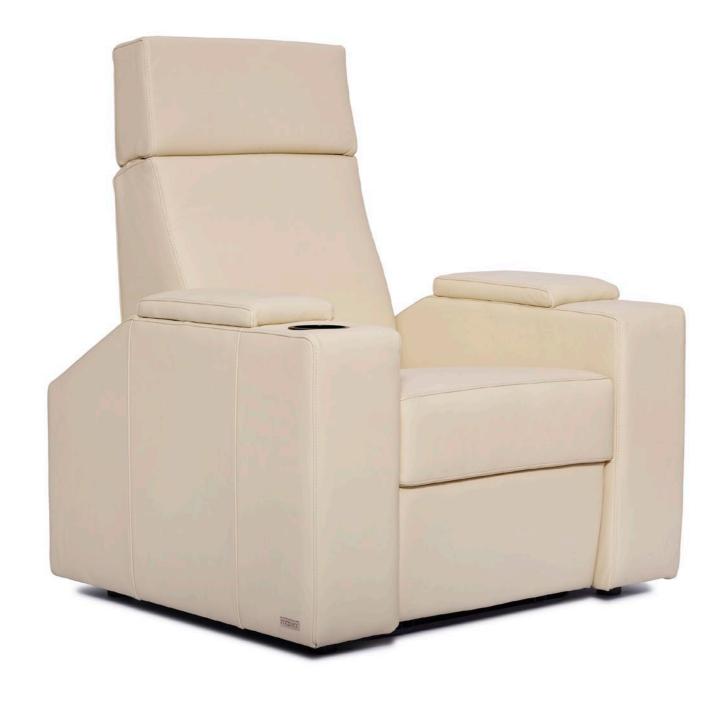

#### TRAPEZOIDAL ARMREST

Ask for chairs with trapezoidal center armrests if you would like to arrange two or more seats in a semicircle.

#### STRAIGHT ARMREST

Ask for chairs with straight armrests if you like to arrange two or more seats in a straight line.

#### STORAGE COMPARTMENT

Optionally, you can also have your chairs equipped with a storage compartment in the side or center armrest, hidden under the arm support of the armrest. This compartment can even be matched to the exterior design of your chair, either made of corresponding solid wood or lined with leather.

#### CUP HOLDER

We cannot imagine watching an exciting sports broadcast or a romantic love story without the right drink! Thanks to the cup holders that are integrated in our armrests, your favorite drink will always be within your reach.

## SPECIFICATION AND COLORS

You can choose between individual seats or any arrangement of seats with or without a loveseat (a double chair without a center armrest) as well as between straight or trapezoidal center armrests. Optional features include cup holders, additional storage compartments in the center or side armrests and a seat control system with either one, two or three motors to adjust the setting of the footrest and backrest (combined or separately).