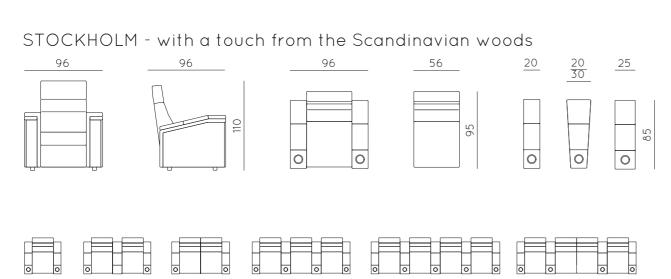

# STOCKHOLM

with a touch from the Scandinavian woods

## SPECIFICATION AND COLORS

You can choose between individual seats or any arrangement of seats with or without a loveseat (a double chair without a center armrest) as well as between straight or trapezoidal center armrests. Optional features include cup holders, additional storage compartments in the center or side armrests and a seat control system with either one, two or three motors to adjust the setting of the footrest and backrest (combined or separately).