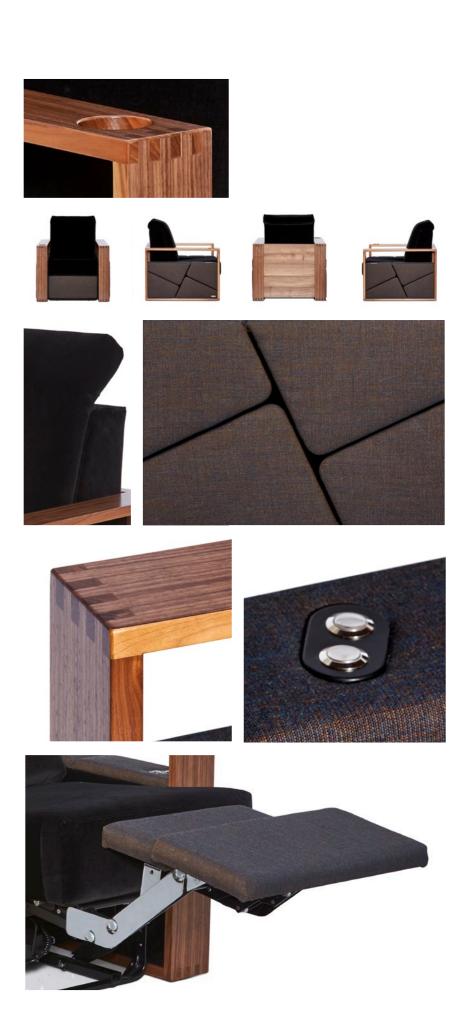

#### TRAPEZOIDAL ARMREST

Ask for chairs with trapezoidal center armrests if you would like to arrange two or more seats in a semicircle.

#### STRAIGHT ARMREST

Ask for chairs with straight armrests if you like to arrange two or more seats in a straight line.

#### STORAGE COMPARTMENT

Optionally, you can also have your chairs equipped with a storage compartment in the side or center armrest, hidden under the arm support of the armrest. This compartment can even be matched to the exterior design of your chair, either made of corresponding solid wood or lined with leather.

#### 2 BUTTONS

The standard version of our home cinema chair features the combined control of the footrest and backrest with a single motor drive system. The front bottom first opens the footrest and then adjusts the angle of the backrest. The rear button first closes the footrest and then tilts the backrest forward.

### 4 BUTTONS

If you wish to control the footrest and the backrest separately, our home theater chairs can be equipped with a two motor drive system. The buttons in the front allow the opening and the closing of the footrest and the buttons behind control the angle of the backrest.

#### CUP HOLDER

We cannot imagine watching an exciting sports broadcast or a romantic love story without the right drink! Thanks to the cup holders that are integrated in our armrests, your favorite drink will always be within your reach.