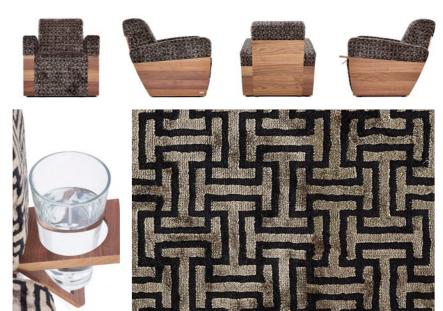

BUDAPEST the queen of the Danube

#### CUP HOLDER

We cannot imagine watching an exciting sports broadcast or a romantic love story without the right drink! Thanks to the cup holders that are integrated in our armrests, your favorite drink will always be within your reach.

#### STORAGE COMPARTMENT

Optionally, you can also have your chairs equipped with a storage compartment in the side or center armrest, hidden under the arm support of the armrest. This compartment can even be matched to the exterior design of your chair, either made of corresponding solid wood or lined with leather.