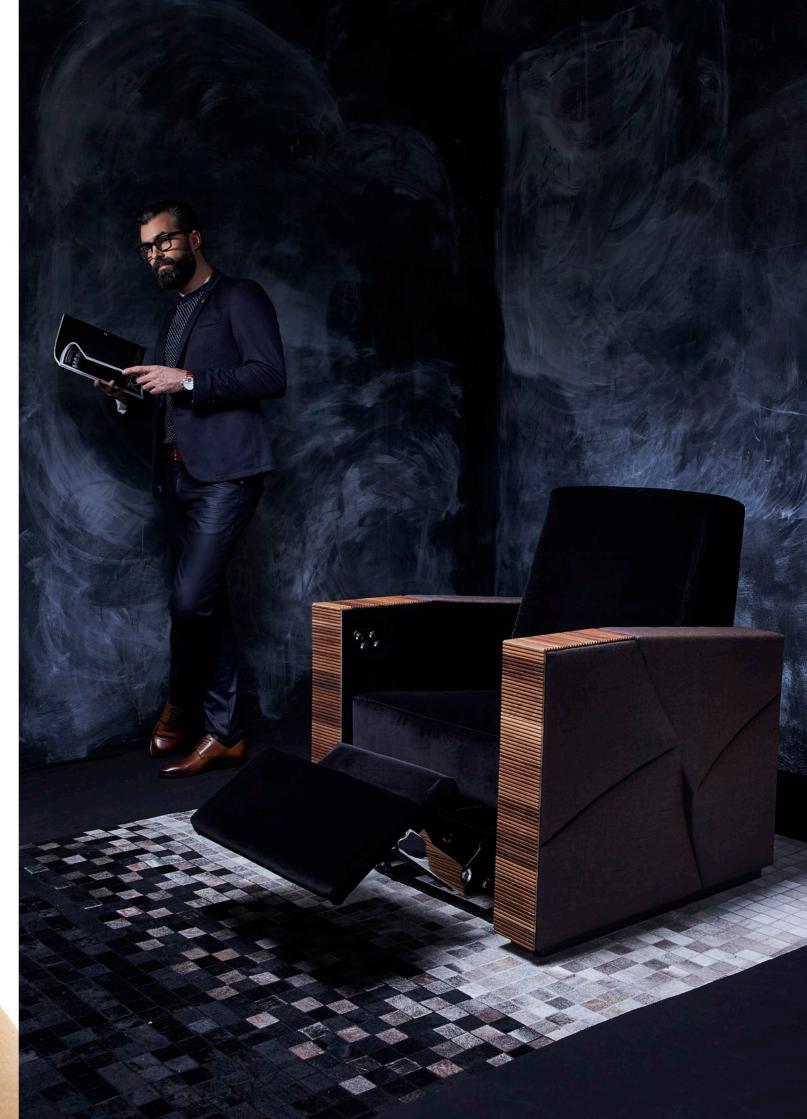

#### 2 BUTTONS

The standard version of our home cinema chair features the combined control of the footrest and backrest with a single motor drive system. The front bottom first opens the footrest and then adjusts the angle of the backrest. The rear button first closes the footrest and then tilts the backrest forward.

### 4 BUTTONS

If you wish to control the footrest and the backrest separately, our home theater chairs can be equipped with a two motor drive system. The buttons in the front allow the opening and the closing of the footrest and the buttons behind control the angle of the backrest.