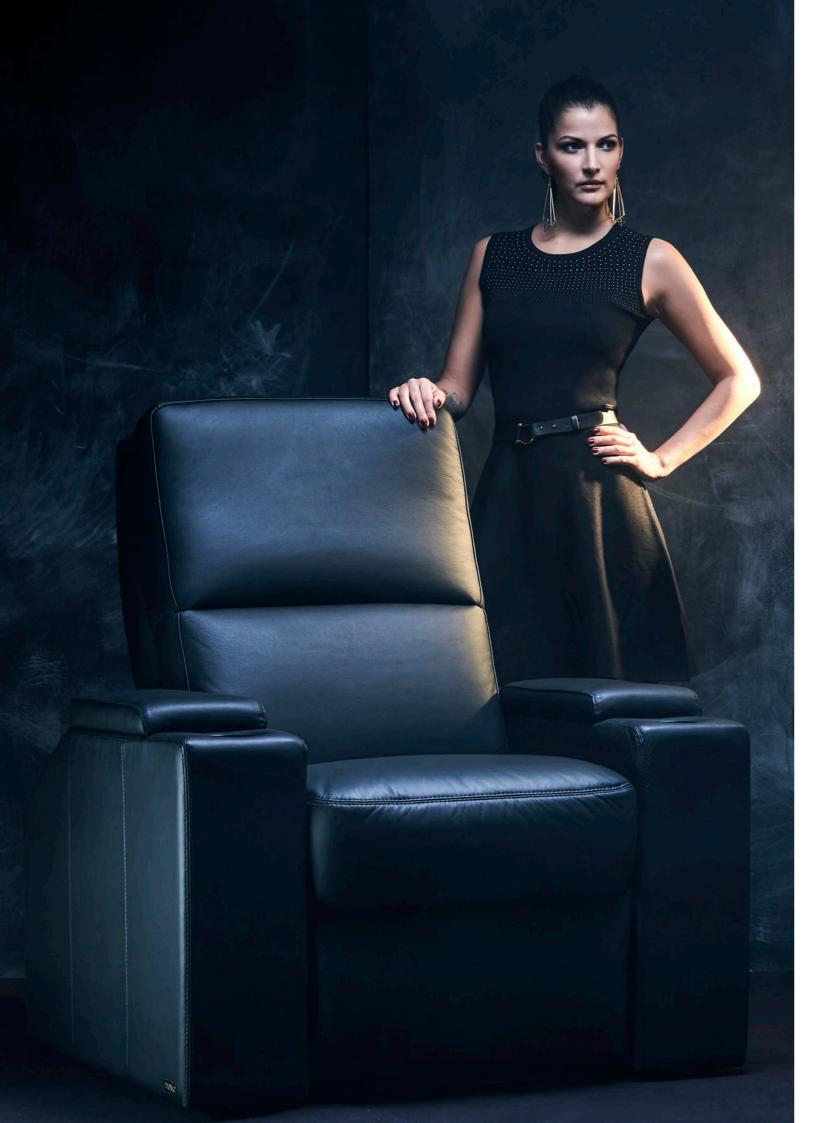

## SPECIFICATION AND COLORS

You can choose between individual seats or any arrangement of seats with or without a loveseat (a double chair without a center armrest) as well as between straight or trapezoidal center armrests. Optional features include cup holders, additional storage compartments in the center or side armrests and a seat control system with either one, two or three motors to adjust the setting of the footrest and backrest (combined or separately).