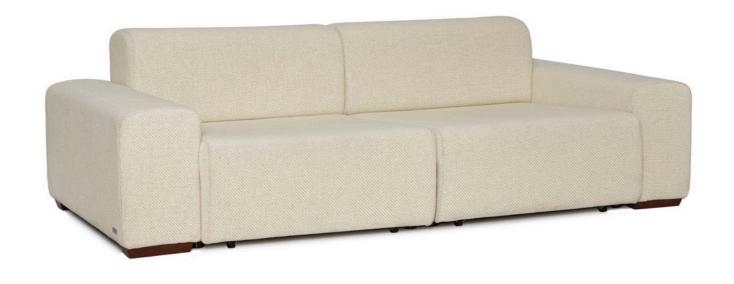

## SPECIFICATION AND COLORS

You can choose between individual seats or any arrangement of seats with or without a loveseat (a double chair without a center armrest) as well as between straight or trapezoidal center armrests. Optional features include cup holders, additional storage compartments in the center or side armrests and a seat control system with either one, two or three motors to adjust the setting of the footrest and backrest (combined or separately).