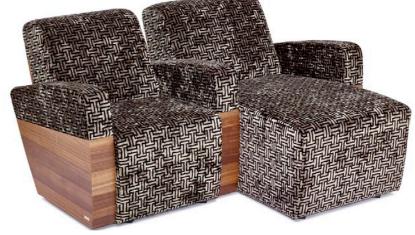

BUDAPEST the queen of the Danube

## SPECIFICATION AND COLORS

You can choose between individual seats or any arrangement of seats with or without a loveseat (a double chair without a center armrest) as well as between straight or trapezoidal center armrests. Optional features include cup holders, additional storage compartments in the center or side armrests and a seat control system with either one, two or three motors to adjust the setting of the footrest and backrest (combined or separately).