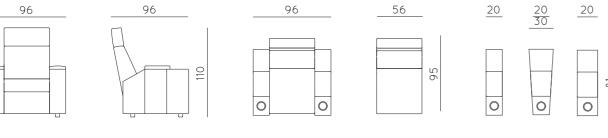

## SPECIFICATION AND COLORS

You can choose between individual seats or any arrangement of seats with or without a loveseat (a double chair without a center armrest) as well as between straight or trapezoidal center armrests. Optional features include cup holders, additional storage compartments in the center or side armrests and a seat control system with either one, two or three motors to adjust the setting of the footrest and backrest (combined or separately).