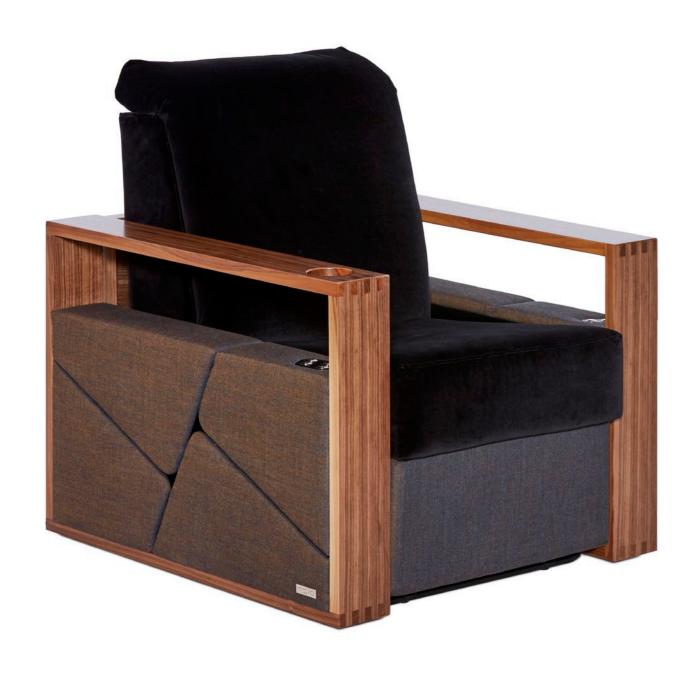

## SPECIFICATION AND COLORS

You can choose between individual seats or any arrangement of seats with or without a loveseat (a double chair without a center armrest) as well as between straight or trapezoidal center armrests. Optional features include cup holders, additional storage compartments in the center or side armrests and a seat control system with either one, two or three motors to adjust the setting of the footrest and backrest (combined or separately).