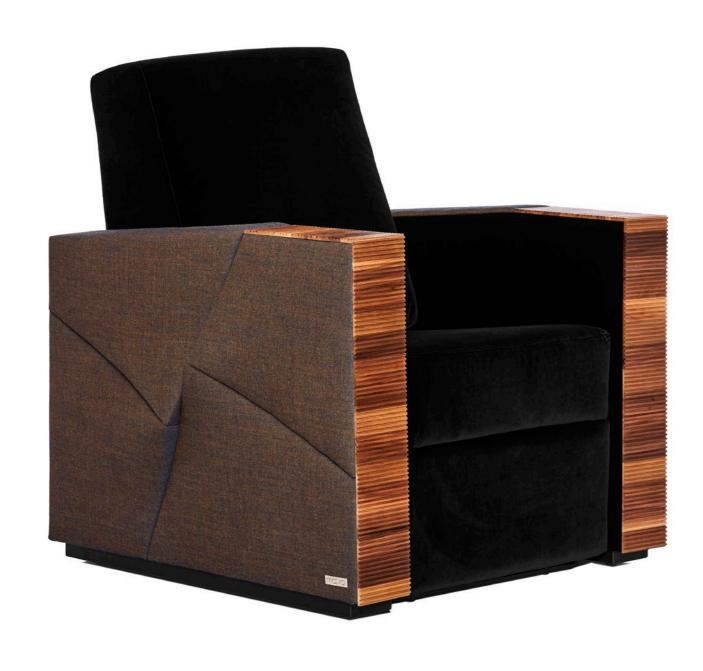

## SPECIFICATION AND COLORS

You can choose between individual seats or any arrangement of seats with or without a loveseat (a double chair without a center armrest) as well as between straight or trapezoidal center armrests. Optional features include cup holders, additional storage compartments in the center or side armrests and a seat control system with either one, two or three motors to adjust the setting of the footrest and backrest (combined or separately).