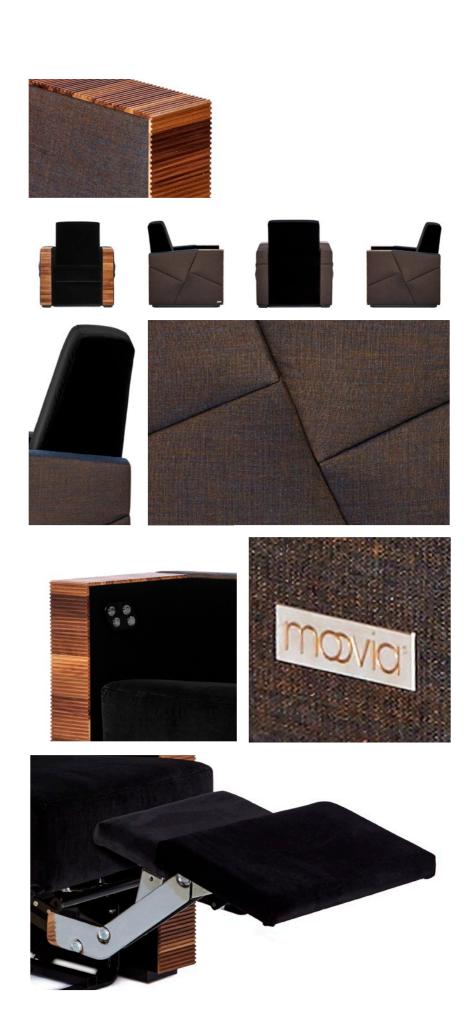

#### TRAPEZOIDAL ARMREST

Ask for chairs with trapezoidal center armrests if you would like to arrange two or more seats in a semicircle.

#### STRAIGHT ARMREST

Ask for chairs with straight armrests if you like to arrange two or more seats in a straight line.

#### STORAGE COMPARTMENT

Optionally, you can also have your chairs equipped with a storage compartment in the side or center armrest, hidden under the arm support of the armrest. This compartment can even be matched to the exterior design of your chair, either made of corresponding solid wood or lined with leather.

#### 2 BUTTONS

The standard version of our home cinema chair features the combined control of the footrest and backrest with a single motor drive system. The front bottom first opens the footrest and then adjusts the angle of the backrest. The rear button first closes the footrest and then tilts the backrest forward.

### 4 BUTTONS

If you wish to control the footrest and the backrest separately, our home theater chairs can be equipped with a two motor drive system. The buttons in the front allow the opening and the closing of the footrest and the buttons behind control the angle of the backrest.

#### CUP HOLDER

We cannot imagine watching an exciting sports broadcast or a romantic love story without the right drink! Thanks to the cup holders that are integrated in our armrests, your favorite drink will always be within your reach.

# tradition from Italy

UPHOLSTERY

Bovine of Extra Europen origin, lightly buffed natural grain All leather are avaible in 105 Colors

# kvadrat

All are the products of innovative collaborations between leadin international designers, artists and architects, and our product development team.