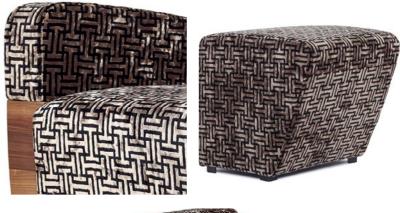

drive system. The front bottom first opens the footrest and then adjusts the angle of the backrest. The rear button first closes the footrest and then tilts the backrest forward.







# CHESTERFIELD meet the traditionalist



### 4 BUTTONS

If you wish to control the footrest and the backrest separately, our home theater chairs can be equipped with a two motor drive system. The buttons in the front allow the opening and the closing of the footrest and the buttons behind control the angle of the backrest.





# MONACO just lounge around MONACO





#### CUP HOLDER

We cannot imagine watching an exciting sports broadcast or a romantic love story without the right drink! Thanks to the cup holders that are integrated in our armrests, your favorite drink will always be within your reach.









BUDAPEST the queen of the Danube







# tradition from Italy

UPHOLSTERY

Bovine of Extra Europen origin, lightly buffed natural grain All leather are avaible in 105 Colors

# kvadrat

All are the products of innovative collaborations between leadin international designers, artists and architects, and our product development team.

## SPECIFICATION AND COLORS

You can choose between individual seats or any arrangement of seats with or without a loveseat (a double chair without a center armrest) as well as between straight or trapezoidal center armrests. Optional features include cup holders, additional storage compartments in the center or side armrests and a seat control system with either one, two or three motors to adjust the setting of the footrest and backrest (combined or sep