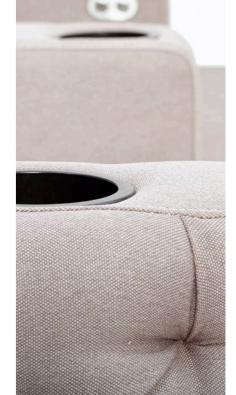

#### CUP HOLDER

We cannot imagine watching an exciting sports broadcast or a romantic love story without the right drink! Thanks to the cup holders that are integrated in our armrests, your favorite drink will always be within your reach.

#### STORAGE COMPARTMENT

Optionally, you can also have your chairs equipped with a storage compartment in the side or center armrest, hidden under the arm support of the armrest. This compartment can even be matched to the exterior design of your chair, either made of corresponding solid wood or lined with leather.